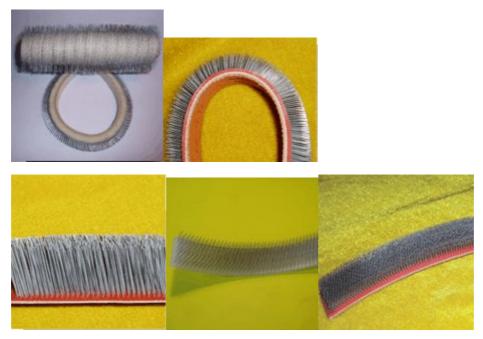

raising fillets(card clothing)

For example, such as RA-2-, see below RA-2

used ON DOUBLE ACTING NAPPING MACHINE MODEL MA473B-2000MM 27/31 X 22MM(width) X 122MM (length per ROLL)

This product is adopted wire of style 72A. It is ideal materials for Import & Domestic Fluffing Machines with many advantages such as :the wire is high bending strength, the needle point is sharp for powerful, regular fluffing and long life, it makes the woolen blankets soft in feeling.

Main products include all kinds of felt card clothing, raising fillets card clothing, cylinder doffer, stripping and burnish fillet, brushing card clothing etc. Custom-made clothing is also available according to clients' special request. Aiming to serve the new rising market better, we recently developed new series of stainless steel card clothing including stainless steel fluff, etc.. With the advantage of stainlessness, elasticity and long time using property, these new products can be used in various bad and humid conditions in stead of ordinary ones and broadly applied in woollen making, knitting artifical-leather making industry.