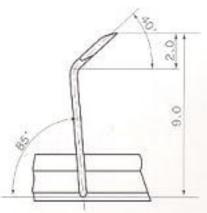

| Size                  |               |               |               |               |  |
|-----------------------|---------------|---------------|---------------|---------------|--|
| Foundation            | R3            | R3            | R3            | R3            |  |
| Range (of foundation) | 23mm          | 23mm          | 23mm          | 23mm          |  |
| size of thread        | #27/31        | #27/31        | #28/32        | #28/32        |  |
| diameter of thread    | 0.430/0.330mm | 0.430/0.330mm | 0.405/0.305mm | 0.405/0.305mm |  |
| number of the needle  | 310/(25.4mm)2 | 310/(25.4mm)2 | 300/(25.4mm)2 | 350 370 390/  |  |
| point                 |               |               |               | (25.4mm)2     |  |
| internal liner Red    |               | Red           | Red           | Red           |  |
| total height          | 9.5mm         | 10.0mm        | 9.5mm         | 9.5mm         |  |

processing. fabric

| processing.    | iauric.       |                           |               |               |  |  |
|----------------|---------------|---------------------------|---------------|---------------|--|--|
| F5             | TV5           | R3                        | TR3           | R3            |  |  |
| 23mm           | 23mm          | 23mm                      | 23mm          | 23mm          |  |  |
| #33(C.P.R.).   | No.2          | No.2-No.4                 | #27/31        | #30: #32      |  |  |
| #31(P.R.)      |               |                           |               |               |  |  |
| 0.280(C.P.R.). | 0.440/0.310mm | 0.440/0.310-0.350/0.240mm | 0.430/0.330mm | 0.355:0.305mm |  |  |
| 0.330(P.R.)    |               |                           |               |               |  |  |

| 220/(25.4mm)2   | 250/(25.4mm)2 | 330 350 370/(25.4mm)2 | 310/(25.4mm)2 | 250270/   |
|-----------------|---------------|-----------------------|---------------|-----------|
| (C.P.R.).280/   |               |                       |               | (25.4mm)2 |
| (25.4mm)2(P.R.) |               |                       |               |           |
| white           | Red           | Red                   | Red           | Red       |
| 11.5mm          | 10.0mm        | 9.5mm                 | 9.5mm         | 11.5mm    |