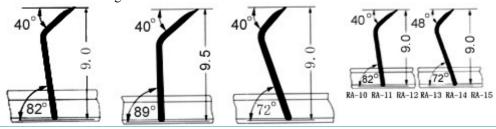

1# Fluffing Card2# Fluffing Card3# Fluffing CardIntensive Processing Fluffing Clothing RA-1,forClothing RA-2,forClothing RA-3,forCard Clothing RA-10. 11, 12,

| carpet,synthetic | Card     | Clothing         | Handwork     | fabrics, | 13, 14,  | 15,for v | wool sy | nthetic |
|------------------|----------|------------------|--------------|----------|----------|----------|---------|---------|
| fabrics.         | Napped   | cotton           | acrylic      | emulsion | fibre in | ensive p | process | ing.    |
|                  | fabrics, | acrylic          | knitting fab | rics.    |          |          |         |         |
|                  | emulsion | emulsion velvet. |              |          |          |          |         |         |

| Size                  |               |               |               |               |  |
|-----------------------|---------------|---------------|---------------|---------------|--|
| Foundation            | R3            | R3            | R3            | R3            |  |
| Range (of foundation) | 23mm          | 23mm          | 23mm          | 23mm          |  |
| size of thread        | #27/31        | #27/31        | #28/32        | #28/32        |  |
| diameter of thread    | 0.430/0.330mm | 0.430/0.330mm | 0.405/0.305mm | 0.405/0.305mm |  |
| number of the needle  | 310/(25.4mm)2 | 310/(25.4mm)2 | 300/(25.4mm)2 | 350 370 390/  |  |
| point                 |               |               |               | (25.4mm)2     |  |
| internal liner Red    |               | Red           | Red           | Red           |  |
| total height          | 9.5mm         | 10.0mm        | 9.5mm         | 9.5mm         |  |

Loop Fluffing Card Clothing RA-22(C.P.R). RA-Tough cut velvet Fluffing Card 23(P.R.), for tricot loopy yarn. Clothing RA-85, for tricot cut velvet.

RF Fluffing Card Clothing RF-Sigma cut velvetFluffingKnitting fabrics' frame needle 1. 2. 3. 11. 12. 21. 22. 31.Card Clothing RA-91,forRT-30. 32,for America Knitting 32,suede leather style intensivecotton, synthetic fibre blendFabric Fluffing.

processing. fabric

| processing.    | iauric.       |                           |               |               |  |  |
|----------------|---------------|---------------------------|---------------|---------------|--|--|
| F5             | TV5           | R3                        | TR3           | R3            |  |  |
| 23mm           | 23mm          | 23mm                      | 23mm          | 23mm          |  |  |
| #33(C.P.R.).   | No.2          | No.2-No.4                 | #27/31        | #30: #32      |  |  |
| #31(P.R.)      |               |                           |               |               |  |  |
| 0.280(C.P.R.). | 0.440/0.310mm | 0.440/0.310-0.350/0.240mm | 0.430/0.330mm | 0.355:0.305mm |  |  |
| 0.330(P.R.)    |               |                           |               |               |  |  |

| 220/(25.4mm)2   | 250/(25.4mm)2 | 330 350 370/(25.4mm)2 | 310/(25.4mm)2 | 250270/   |
|-----------------|---------------|-----------------------|---------------|-----------|
| (C.P.R.).280/   |               |                       |               | (25.4mm)2 |
| (25.4mm)2(P.R.) |               |                       |               |           |
| white           | Red           | Red                   | Red           | Red       |
| 11.5mm          | 10.0mm        | 9.5mm                 | 9.5mm         | 11.5mm    |