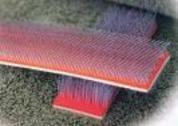

raising fillets(card clothing)

For example, such as RA-2-, see below RA-2

used ON DOUBLE ACTING NAPPING MACHINE MODEL MA473B-2000MM 27/31 X 22MM(width) X 122MM (length per ROLL)

This product is adopted wire of style 72A. It is ideal materials for Import & Domestic Fluffing Machines with many advantages such as :the wire is high bending strength, the needle point is sharp for powerful, regular fluffing and long life, it makes the woolen blankets soft in feeling.