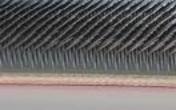

raising fillets(card clothing)

For example, such as RA-2-, see below RA-2

used ON DOUBLE ACTING NAPPING MACHINE MODEL MA473B-2000MM 27/31 X 22MM(width) X 122MM (length per ROLL)

This product is adopted wire of style 72A. It is ideal materials for Import & Domestic Fluffing Machines with many advantages such as :the wire is high bending strength, the needle point is sharp for powerful, regular fluffing and long life, it makes the woolen blankets soft in feeling.