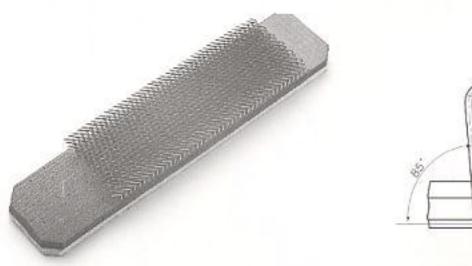

| Size                  |               |               |               |               |  |
|-----------------------|---------------|---------------|---------------|---------------|--|
| Foundation            | R3            | R3            | R3            | R3            |  |
| Range (of foundation) | 23mm          | 23mm          | 23mm          | 23mm          |  |
| size of thread        | #27/31        | #27/31        | #28/32        | #28/32        |  |
| diameter of thread    | 0.430/0.330mm | 0.430/0.330mm | 0.405/0.305mm | 0.405/0.305mm |  |
| number of the needle  | 310/(25.4mm)2 | 310/(25.4mm)2 | 300/(25.4mm)2 | 350 370 390/  |  |
| point                 |               |               |               | (25.4mm)2     |  |
| internal liner Red    |               | Red           | Red           | Red           |  |
| total height          | 9.5mm         | 10.0mm        | 9.5mm         | 9.5mm         |  |

processing. fabric

| processing.    | iauric.       |                           |               |               |  |  |
|----------------|---------------|---------------------------|---------------|---------------|--|--|
| F5             | TV5           | R3                        | TR3           | R3            |  |  |
| 23mm           | 23mm          | 23mm                      | 23mm          | 23mm          |  |  |
| #33(C.P.R.).   | No.2          | No.2-No.4                 | #27/31        | #30: #32      |  |  |
| #31(P.R.)      |               |                           |               |               |  |  |
| 0.280(C.P.R.). | 0.440/0.310mm | 0.440/0.310-0.350/0.240mm | 0.430/0.330mm | 0.355:0.305mm |  |  |
| 0.330(P.R.)    |               |                           |               |               |  |  |

| 220/(25.4mm)2   | 250/(25.4mm)2 | 330 350 370/(25.4mm)2 | 310/(25.4mm)2 | 250270/   |
|-----------------|---------------|-----------------------|---------------|-----------|
| (C.P.R.).280/   |               |                       |               | (25.4mm)2 |
| (25.4mm)2(P.R.) |               |                       |               |           |
| white           | Red           | Red                   | Red           | Red       |
| 11.5mm          | 10.0mm        | 9.5mm                 | 9.5mm         | 11.5mm    |