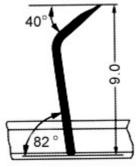

| 220/(25.4mm)2   | 250/(25.4mm)2 | 330 350 370/(25.4mm)2 | 310/(25.4mm)2 | 250270/   |
|-----------------|---------------|-----------------------|---------------|-----------|
| (C.P.R.).280/   |               |                       |               | (25.4mm)2 |
| (25.4mm)2(P.R.) |               |                       |               |           |
| white           | Red           | Red                   | Red           | Red       |
| 11.5mm          | 10.0mm        | 9.5mm                 | 9.5mm         | 11.5mm    |