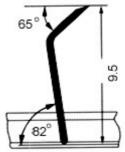

| Size                  |               |               |               |               |  |
|-----------------------|---------------|---------------|---------------|---------------|--|
| Foundation            | R3            | R3            | R3            | R3            |  |
| Range (of foundation) | 23mm          | 23mm          | 23mm          | 23mm          |  |
| size of thread        | #27/31        | #27/31        | #28/32        | #28/32        |  |
| diameter of thread    | 0.430/0.330mm | 0.430/0.330mm | 0.405/0.305mm | 0.405/0.305mm |  |
| number of the needle  | 310/(25.4mm)2 | 310/(25.4mm)2 | 300/(25.4mm)2 | 350 370 390/  |  |
| point                 |               |               |               | (25.4mm)2     |  |
| internal liner Red    |               | Red           | Red           | Red           |  |
| total height          | 9.5mm         | 10.0mm        | 9.5mm         | 9.5mm         |  |