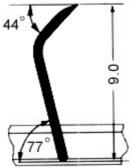

| 220/(25.4mm)2   | 250/(25.4mm)2 | 330 350 370/(25.4mm)2 | 310/(25.4mm)2 | 250270/   |
|-----------------|---------------|-----------------------|---------------|-----------|
| (C.P.R.).280/   |               |                       |               | (25.4mm)2 |
| (25.4mm)2(P.R.) |               |                       |               |           |
| white           | Red           | Red                   | Red           | Red       |
| 11.5mm          | 10.0mm        | 9.5mm                 | 9.5mm         | 11.5mm    |