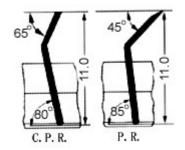

Loop Fluffing Card Clothing RA-22(C.P.R). RA-Tough cut velvet Fluffing Card 23(P.R.), for tricot loopy yarn. Clothing RA-85, for tricot cut velvet.

RF Fluffing Card Clothing RF-Sigma cut velvetFluffingKnitting fabrics' frame needle 1. 2. 3. 11. 12. 21. 22. 31.Card Clothing RA-91,forRT-30. 32,for America Knitting 32,suede leather style intensivecotton, synthetic fibre blendFabric Fluffing.

processing. fabric

| processing.    | iauric.       |                           |               |               |  |  |
|----------------|---------------|---------------------------|---------------|---------------|--|--|
| F5             | TV5           | R3                        | TR3           | R3            |  |  |
| 23mm           | 23mm          | 23mm                      | 23mm          | 23mm          |  |  |
| #33(C.P.R.).   | No.2          | No.2-No.4                 | #27/31        | #30: #32      |  |  |
| #31(P.R.)      |               |                           |               |               |  |  |
| 0.280(C.P.R.). | 0.440/0.310mm | 0.440/0.310-0.350/0.240mm | 0.430/0.330mm | 0.355:0.305mm |  |  |
| 0.330(P.R.)    |               |                           |               |               |  |  |