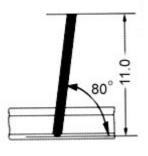

of foundation) | 23mm          | 23mm          | 23mm          | 23mm          |  |
| size of thread        | #27/31        | #27/31        | #28/32        | #28/32        |  |
| diameter of thread    | 0.430/0.330mm | 0.430/0.330mm | 0.405/0.305mm | 0.405/0.305mm |  |
| number of the needle  | 310/(25.4mm)2 | 310/(25.4mm)2 | 300/(25.4mm)2 | 350 370 390/  |  |
| point                 |               |               |               | (25.4mm)2     |  |
| internal liner Red    |               | Red           | Red           | Red           |  |
| total height          | 9.5mm         | 10.0mm        | 9.5mm         | 9.5mm         |  |





Loop Fluffing Card Clothing RA-22(C.P.R). RA-Tough cut velvet Fluffing Card 23(P.R.), for tricot loopy yarn. Clothing RA-85, for tricot cut velvet.







RF Fluffing Card Clothing RF-Sigma cut velvetFluffingKnitting fabrics' frame needle 1. 2. 3. 11. 12. 21. 22. 31.Card Clothing RA-91,forRT-30. 32,for America Knitting 32,suede leather style intensivecotton, synthetic fibre blendFabric Fluffing.

processing. fabric

| processing.    | iauric.       |                           |               |               |  |  |
|----------------|---------------|---------------------------|---------------|---------------|--|--|
| F5             | TV5           | R3                        | TR3           | R3            |  |  |
| 23mm           | 23mm          | 23mm                      | 23mm          | 23mm          |  |  |
| #33(C.P.R.).   | No.2          | No.2-No.4                 | #27/31        | #30: #32      |  |  |
| #31(P.R.)      |